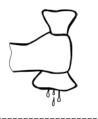

| eikrst  | ilpsst |
|---------|--------|
|         |        |
| ecrsw   | eehrt  |
|         |        |
| eeeuqsz | ahlpss |
|         |        |

**Directions:** Unscramble the letters. Write the word in the word boxes Cut and paste the picture