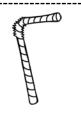

| Sfrefch | splinter |
|---------|----------|
|         |          |
| scrotch | SQUÎPP [ |
|         |          |
| Shrink  | Through  |
|         |          |

Directions: Cut and paste the picture for each word.

| Jhree | SCROPE |
|-------|--------|
|       |        |
| SIROW | SPIOSH |
|       |        |
| SPROY | Sprimi |
|       |        |

Name: \_\_\_\_\_\_

Beginning Trigraph Words

Directions: Cut and paste the picture for each word.

| eikrst  | ilpsst |
|---------|--------|
|         |        |
| ecrsw   | eehrt  |
|         |        |
| eeeuqsz | ahlpss |
|         |        |

**Directions:** Unscramble the letters. Write the word in the word boxes Cut and paste the picture

Directions: Cut and paste the pictures into the correct spots.

| stray  | throw  |
|--------|--------|
| scrape | thread |
| spread | splash |
| shred  | squad  |

Directions: Cut and paste the pictures into the correct spots.

| splits | squeal    |
|--------|-----------|
| three  | sprinkler |
| shrub  | thrash    |
| strum  | strike    |

Directions: Cut and paste the pictures into the correct spots.

| thrust   | square |
|----------|--------|
| stream   | throat |
| shrink   | scream |
| squabble | sprint |

| throne   | squirrel |
|----------|----------|
| scratch  | spray    |
| stretch  | scraps   |
| splinter | sprain   |