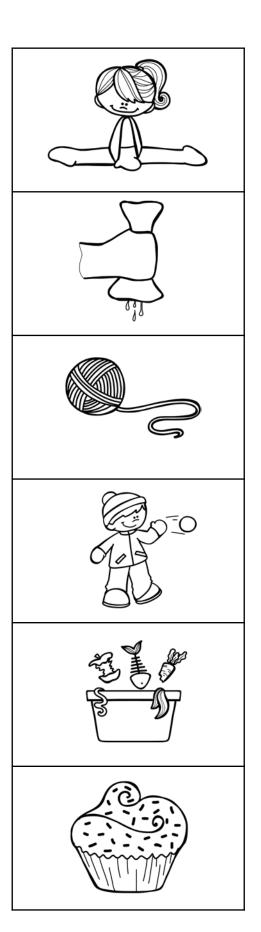

. Cut and paste the picture.

| boxes. cut and paste the picture. |           |
|-----------------------------------|-----------|
| aohrtt                            | auqst     |
|                                   |           |
|                                   |           |
| ubhrs                             | eilknprrs |
|                                   |           |
| aecmrs                            | ughrs     |
|                                   |           |













**Directions:** Unscramble the letters. Write the word in the word boxes. Cut and paste the picture.















| Name: |  |
|-------|--|
|-------|--|

**Directions**: Cut and paste the pictures to match the trigraph sound.

| spr |  |
|-----|--|
| thr |  |
| str |  |
| spl |  |
| scr |  |
| squ |  |



| Name: |  |
|-------|--|
|-------|--|

**Directions:** Cut and paste the pictures to match the trigraph sound.

| shr |  |
|-----|--|
| scr |  |
| squ |  |
| spr |  |
| thr |  |
| str |  |



**Directions:** Cut and paste the pictures to match the trigraph sound.

| str |  |
|-----|--|
| squ |  |
| shr |  |
| spl |  |
| spr |  |
| thr |  |



| Name: |  |
|-------|--|
|-------|--|

**Directions:** Cut and paste the pictures to match the trigraph sound.

| spr |  |
|-----|--|
| shr |  |
| thr |  |
| squ |  |
| scr |  |
| str |  |



Directions: Cut and paste the pictures into the correct spots.

|                       | shr | spl | scr |
|-----------------------|-----|-----|-----|
| @www.freewordwork.com |     |     |     |

| 95 |  |
|----|--|
|    |  |
|    |  |

| Name: |  |
|-------