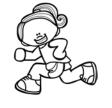

| throne   | squirrel |
|----------|----------|
| scratch  | spray    |
| stretch  | scraps   |
| splinter | sprain   |