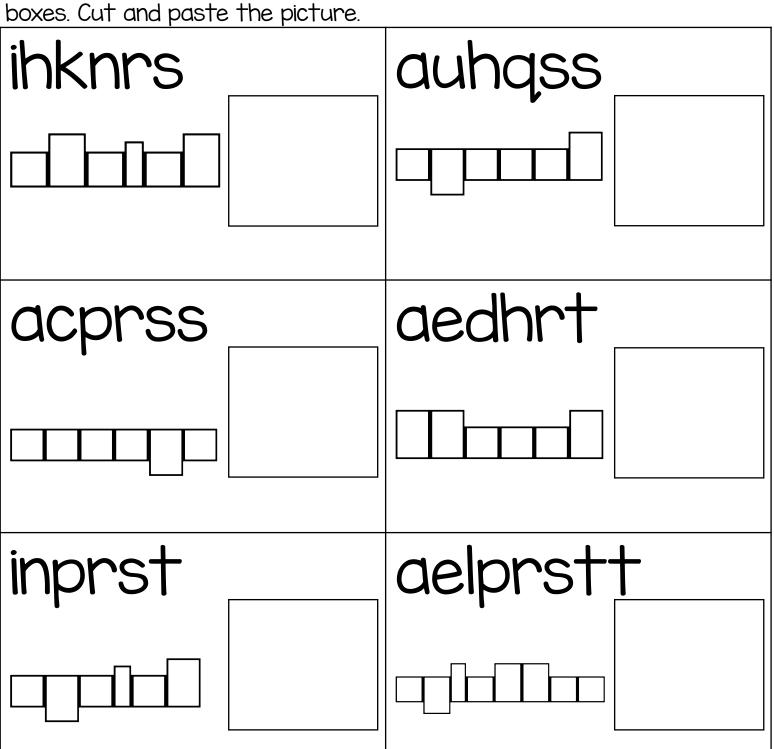

**Directions:** Unscramble the letters. Write the word in the word boxes. Cut and paste the picture.

| boxes. cut and paste the picture. |           |
|-----------------------------------|-----------|
| aohrtt                            | auqst     |
|                                   |           |
|                                   |           |
| ubhrs                             | eilknprrs |
|                                   |           |
| aecmrs                            | ughrs     |
|                                   |           |