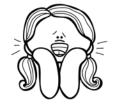

| scream    | Shrimp   |
|-----------|----------|
|           |          |
| Jhredd.   | SIRUM    |
|           |          |
| sprinkles | squabble |
|           |          |

Directions: Cut and paste the picture for each word.

| splits | squeal    |
|--------|-----------|
| three  | sprinkler |
| shrub  | thrash    |
| strum  | strike    |

Directions: Cut and paste the pictures into the correct spots.

| thrust   | square |
|----------|--------|
| stream   | throat |
| shrink   | scream |
| squabble | sprint |