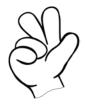

| splits | squeal    |
|--------|-----------|
| three  | sprinkler |
| shrub  | thrash    |
| strum  | strike    |

Directions: Cut and paste the pictures into the correct spots.

| thrust   | square |
|----------|--------|
| stream   | throat |
| shrink   | scream |
| squabble | sprint |