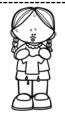

Directions: Cut and paste the pictures into the correct spots.

| shrug     | through |  |
|-----------|---------|--|
| splint    | shrimp  |  |
| sprinkles | squeeze |  |
| straw     | screw   |  |

Directions: Cut and paste the pictures into the correct spots.