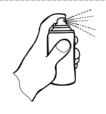

| throne   | squirrel |
|----------|----------|
| scratch  | spray    |
| stretch  | scraps   |
| splinter | sprain   |