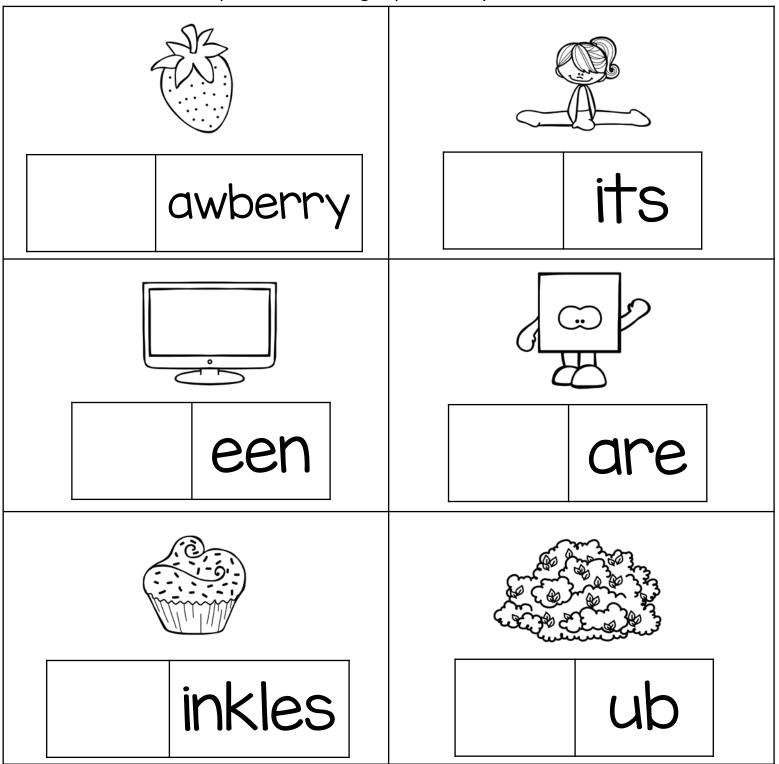

| scream    | Shrimp   |
|-----------|----------|
|           |          |
| Jhredd.   | SIRUM    |
|           |          |
| sprinkles | squabble |
|           |          |

Directions: Cut and paste the picture for each word.