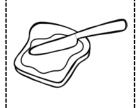

**Directions:** Unscramble the letters. Write the word in the word boxes. Cut and paste the picture.

| boxes. cut and paste the picture. |           |
|-----------------------------------|-----------|
| aohrtt                            | auqst     |
|                                   |           |
|                                   |           |
| ubhrs                             | eilknprrs |
|                                   |           |
| aecmrs                            | ughrs     |
|                                   |           |