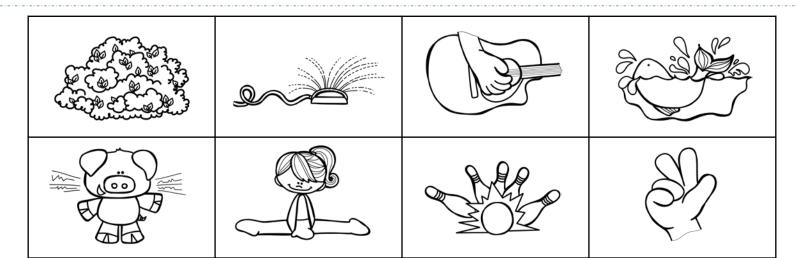

| splits | squeal    |
|--------|-----------|
| three  | sprinkler |
| shrub  | thrash    |
| strum  | strike    |

Directions: Cut and paste the pictures into the correct spots.

| thrust   | square |
|----------|--------|
| stream   | throat |
| shrink   | scream |
| squabble | sprint |