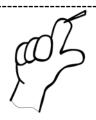

Directions: Cut and paste the pictures into the correct spots.

| shrug     | through |  |
|-----------|---------|--|
| splint    | shrimp  |  |
| sprinkles | squeeze |  |
| straw     | screw   |  |

Directions: Cut and paste the pictures into the correct spots.