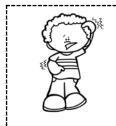

Directions: Cut and paste the pictures into the correct spots.

| shrug     | through |  |
|-----------|---------|--|
| splint    | shrimp  |  |
| sprinkles | squeeze |  |
| straw     | screw   |  |

Directions: Cut and paste the pictures into the correct spots.