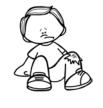

| throne   | squirrel |
|----------|----------|
| scratch  | spray    |
| stretch  | scraps   |
| splinter | sprain   |