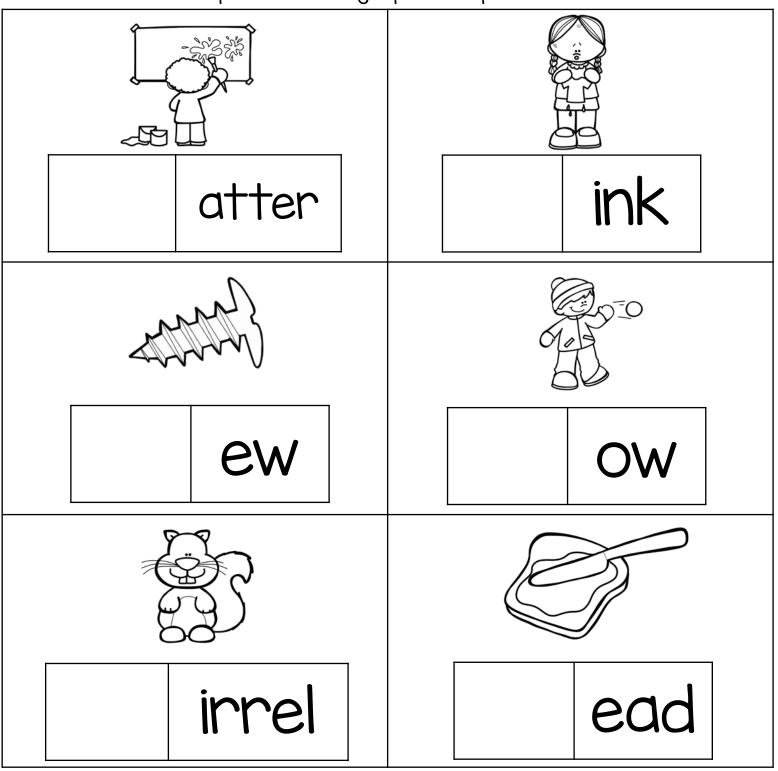

| throne   | squirrel |
|----------|----------|
| scratch  | spray    |
| stretch  | scraps   |
| splinter | sprain   |