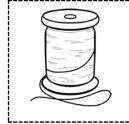

| scream    | Shrimp   |
|-----------|----------|
|           |          |
| Jhredd.   | SIRUM    |
|           |          |
| sprinkles | squabble |
|           |          |

Directions: Cut and paste the picture for each word.

| eikrst  | ilpsst |
|---------|--------|
|         |        |
| ecrsw   | eehrt  |
|         |        |
| eeeuqsz | ahlpss |
|         |        |

**Directions:** Unscramble the letters. Write the word in the word boxes Cut and paste the picture

**Directions:** Unscramble the letters. Write the word in the word boxes. Cut and paste the picture.

| boxes. cut and paste the picture. |           |
|-----------------------------------|-----------|
| aohrtt                            | auqst     |
|                                   |           |
|                                   |           |
| ubhrs                             | eilknprrs |
|                                   |           |
| aecmrs                            | ughrs     |
|                                   |           |

Directions: Cut and paste the pictures into the correct spots.

| shrug     | through |  |
|-----------|---------|--|
| splint    | shrimp  |  |
| sprinkles | squeeze |  |
| straw     | screw   |  |

Directions: Cut and paste the pictures into the correct spots.

| throne   | squirrel |
|----------|----------|
| scratch  | spray    |
| stretch  | scraps   |
| splinter | sprain   |