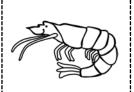

Directions: Cut and paste the pictures into the correct spots.

| shrug     | through |  |
|-----------|---------|--|
| splint    | shrimp  |  |
| sprinkles | squeeze |  |
| straw     | screw   |  |

Directions: Cut and paste the pictures into the correct spots.