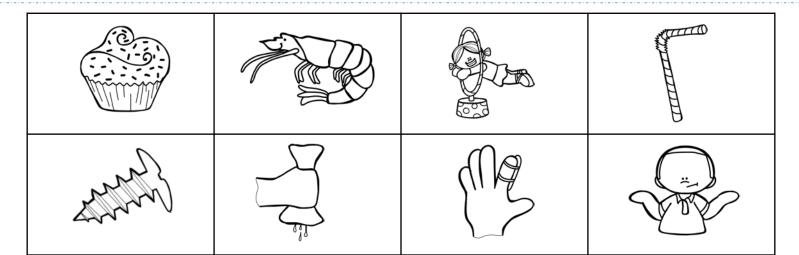

Directions: Cut and paste the pictures into the correct spots.

| shrug     | through |  |
|-----------|---------|--|
| splint    | shrimp  |  |
| sprinkles | squeeze |  |
| straw     | screw   |  |

Directions: Cut and paste the pictures into the correct spots.