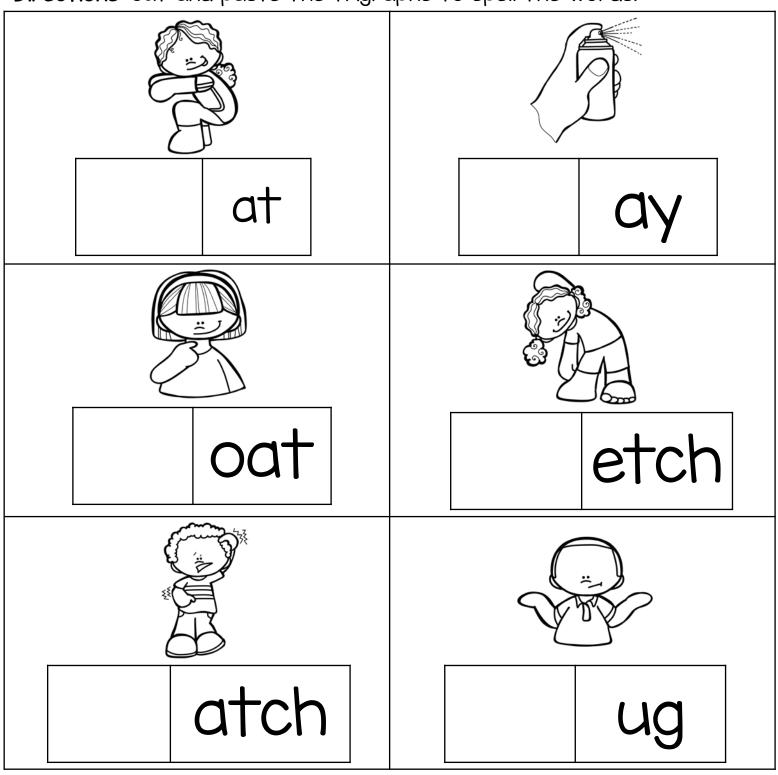

Directions: Cut and paste the pictures into the correct spots.

| stray  | throw  |
|--------|--------|
| scrape | thread |
| spread | splash |
| shred  | squad  |

Directions: Cut and paste the pictures into the correct spots.