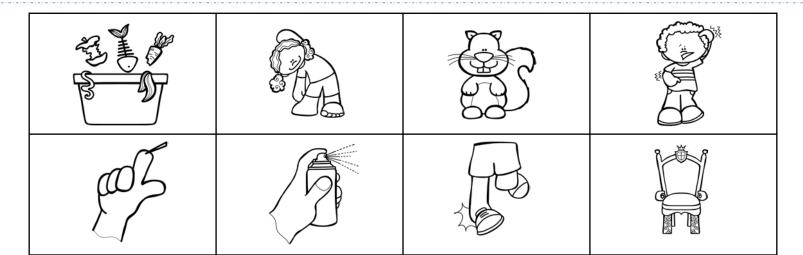

| throne   | squirrel |
|----------|----------|
| scratch  | spray    |
| stretch  | scraps   |
| splinter | sprain   |