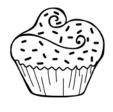

| scream    | Shrimp   |
|-----------|----------|
|           |          |
| Jhredd.   | SIRUM    |
|           |          |
| sprinkles | squabble |
|           |          |

Directions: Cut and paste the picture for each word.

**Directions:** Unscramble the letters. Write the word in the word boxes. Cut and paste the picture.

| boxes. cut and paste the picture. |           |
|-----------------------------------|-----------|
| aohrtt                            | auqst     |
|                                   |           |
|                                   |           |
| ubhrs                             | eilknprrs |
|                                   |           |
| aecmrs                            | ughrs     |
|                                   |           |

Directions: Cut and paste the pictures into the correct spots.

| shrug     | through |  |
|-----------|---------|--|
| splint    | shrimp  |  |
| sprinkles | squeeze |  |
| straw     | screw   |  |

Directions: Cut and paste the pictures into the correct spots.