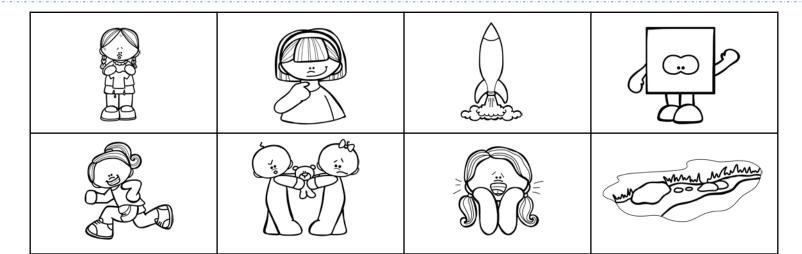

Directions: Cut and paste the pictures into the correct spots.

| stray  | throw  |
|--------|--------|
| scrape | thread |
| spread | splash |
| shred  | squad  |

Directions: Cut and paste the pictures into the correct spots.