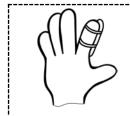

**Directions:** Unscramble the letters. Write the word in the word boxes. Cut and paste the picture.

| boxes. cut and paste the picture. |           |
|-----------------------------------|-----------|
| aohrtt                            | auqst     |
|                                   |           |
|                                   |           |
| ubhrs                             | eilknprrs |
|                                   |           |
| aecmrs                            | ughrs     |
|                                   |           |