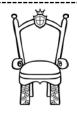

| splits | squeal    |
|--------|-----------|
| three  | sprinkler |
| shrub  | thrash    |
| strum  | strike    |

Directions: Cut and paste the pictures into the correct spots.

| thrust   | square |
|----------|--------|
| stream   | throat |
| shrink   | scream |
| squabble | sprint |

| throne   | squirrel |
|----------|----------|
| scratch  | spray    |
| stretch  | scraps   |
| splinter | sprain   |