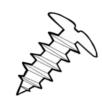

| eikrst  | ilpsst |
|---------|--------|
|         |        |
| ecrsw   | eehrt  |
|         |        |
| eeeuqsz | ahlpss |
|         |        |

**Directions:** Unscramble the letters. Write the word in the word boxes Cut and paste the picture