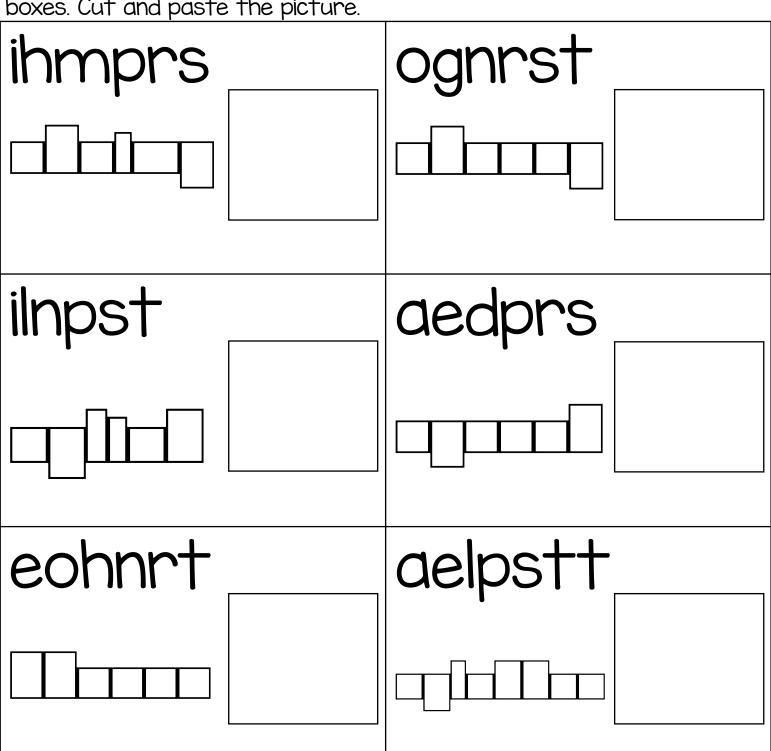

| eikrst  | ilpsst |
|---------|--------|
|         |        |
| ecrsw   | eehrt  |
|         |        |
| eeeuqsz | ahlpss |
|         |        |

**Directions:** Unscramble the letters. Write the word in the word boxes Cut and paste the picture