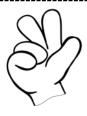

| eikrst  | ilpsst |
|---------|--------|
|         |        |
| ecrsw   | eehrt  |
|         |        |
| eeeuqsz | ahlpss |
|         |        |

**Directions:** Unscramble the letters. Write the word in the word boxes Cut and paste the picture