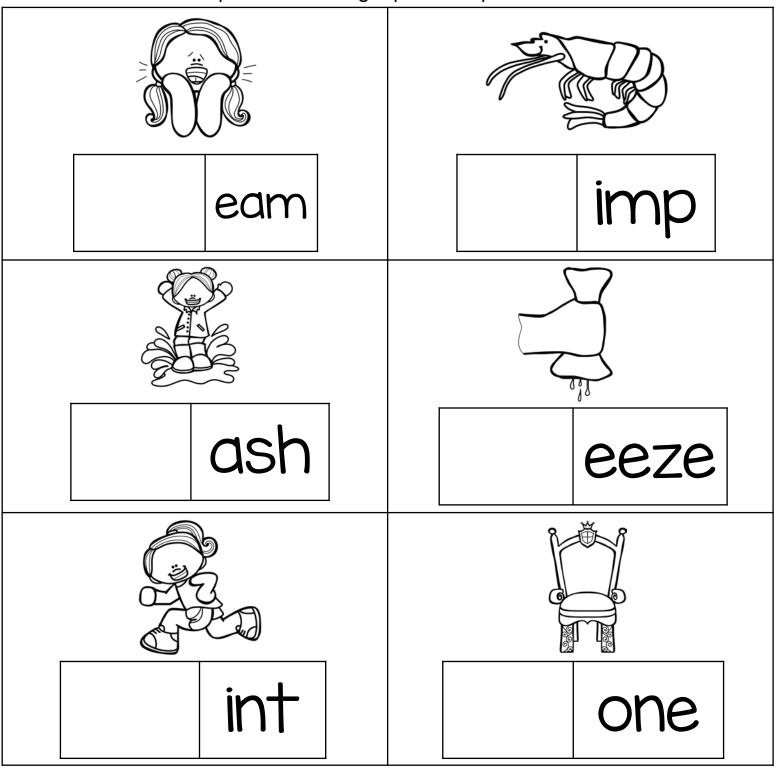

Directions: Cut and paste the pictures into the correct spots.

| shrug     | through |  |
|-----------|---------|--|
| splint    | shrimp  |  |
| sprinkles | squeeze |  |
| straw     | screw   |  |

Directions: Cut and paste the pictures into the correct spots.