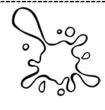

| eikrst  | ilpsst |
|---------|--------|
|         |        |
| ecrsw   | eehrt  |
|         |        |
| eeeuqsz | ahlpss |
|         |        |

**Directions:** Unscramble the letters. Write the word in the word boxes Cut and paste the picture